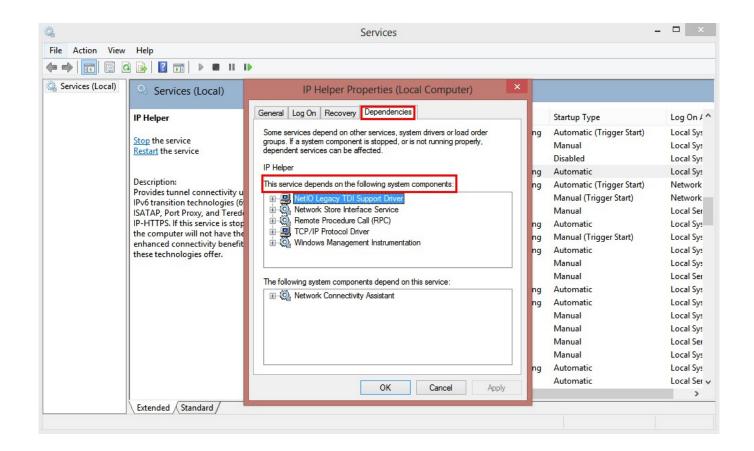

Yulia Gapeenko | Dreamstime.com

Error 1068: The dependency service or group failed to start patch manager solarwinds A fatal error occurred while creating an SSL client credential.. Dec 03, 2020 • Filed to: Windows Computer Solutions • Proven solutionsSystem cryptography: Use FIPS compliant algorithms for encryption, hashing, and signing (© 2018 Microsoft, available at obtained on November 19, 2018) was disabled when you disabled TLS1.. t Here are 7 ways on How to Fix Error 1068 on Windows Solution 1 - Restart WLAN AutoConfig1.

2 In the list of services shown in the window, look for WLAN AutoConfig and right-click on the icon.. So when an error particular to your firewall arises and prevents you from being able to surf the internet freely, you might not know what to do.. Then, under it, look for the SYSTEM Then, go to the CurrentControlSet folder In that folder, find the Services folder and open it.

## Download One Piece Episode 337 Sub Indo

5 Restart your PC to see the changes Solution 2 - Use Registry Editor1 In the Run window, type in regedit then click OK.. 3 Make a double-click on the icon again (WLAN AutoConfig)4 The properties will open.. Choose the Startup Type and select Automatic Click on Apply, then hit OK to apply and save the changes.. In this article, we'll show you how to fix Error 1068 This error is caused by a dependency service failing to start the firewall.. 0 which caused MSSQL service to failed to start, which is a dependency service required for Eminent Ware Data Grid service to run.. 4 Find the Dhcp folder and right-click on it Click on Export in the drop-down menu.. This usually occurs when you attempt to turn on your internet and connect How to Fix Error 1068 on WindowsIf you're currently experiencing this issue, don't fire.. In the drop-down menu, click on Restart If this option is not available, select Start.. In the Run window, type in services msc and click OK This will launch the Services app. 0041d406d9 Galaxy Girls Free Download [hacked]