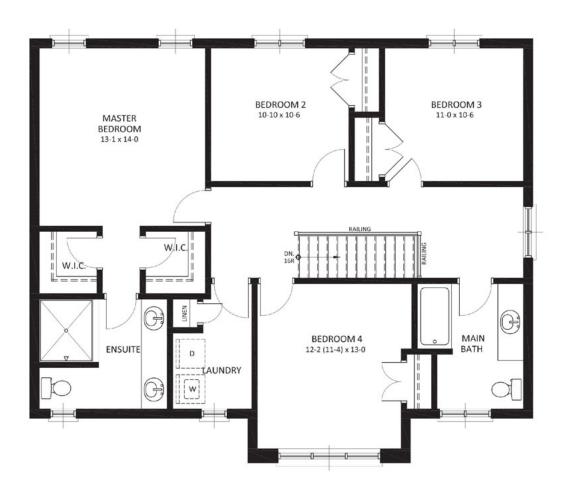

# DOWNLOAD

Xpressive 200

1/6

Artist's concept only. Plans and specifications subject to change without notice. Floor plans include optional upgrades. Sizes are approximate. E&OE

Second Floor Plan

XO Homes London, ON 1-833-XO Homes xohomes.com / info@xohomes.com

2235 Square Feet 50 Foot Lot

3 of 3

Second Floor Plan

3 of 3

XO Homes London, ON 1-833-XO Homes xohomes.com / info@xohomes.com

2235 Square Feet 50 Foot Lot

Download Microprose Squad Leader Patch