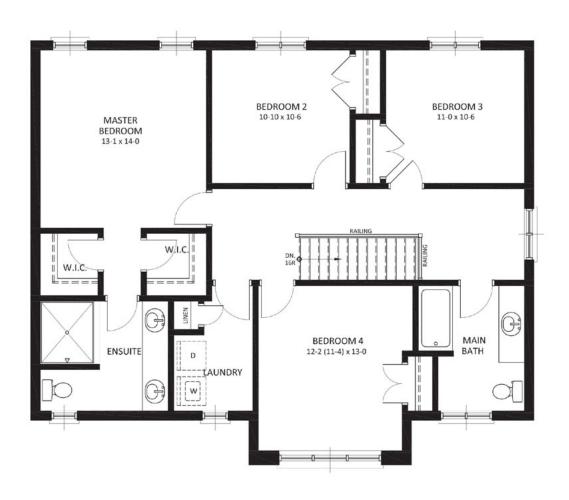

# DOWNLOAD

Xpressive 200

1/6

Artist's concept only. Plans and specifications subject to change without notice. Floor plans include optional upgrades. Sizes are approximate. E&OE

Second Floor Plan

XO Homes London, ON 1-833-XO Homes xohomes.com / info@xohomes.com

2235 Square Feet 50 Foot Lot

3 of 3

Second Floor Plan

3 of 3

XO Homes London, ON 1-833-XO Homes xohomes.com / info@xohomes.com

2235 Square Feet 50 Foot Lot

Download Microprose Squad Leader Patch